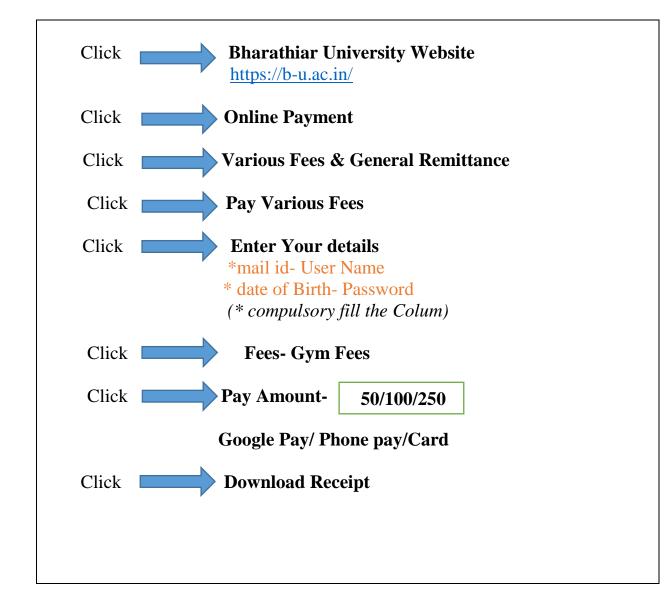

#### **BHARATHIAR UNIVERSITY**

#### **DEPARTMENT OF PHYSICAL EDUCATION**

#### FITNESS CENTRE

## **COMMON INSTRUCTIONS**

- 1. Please entre your name & Address in Registration notebook.
- 2. Damage of gym equipments want to replace by the individual.
- 3. Chapels are not allowed inside the gym.
- 4. Keep the equipments in Respective place after using.
- 5. Switch off Fan & light after use.
- 6. Payment of Fees only online mode.
- 7. Before the 5<sup>th</sup> of Every Month you should pay the Gym Fees.
- 8. Do not Make Noise inside the gym.
- 9. Gym Opening Time:

## Morning: 6 to 8 AM Evening: 5 to 7 PM Sunday Holiday

10. Submit your Fees Receipt Every month for our reference....

## **Instruction of Payment-(Online Mode)**





# **Gym Fees Details**

| S.No | Categories                                             | Fees per<br>Month |
|------|--------------------------------------------------------|-------------------|
| 1.   | Bu Students                                            | 50                |
| 2.   | Bu Staffs<br>&<br>Bu Affiliated<br>College<br>Students | 100               |
| 3.   | OTHERS                                                 | 250               |

| <u>Fit</u>                                                                  | tness Centre                            |               |
|-----------------------------------------------------------------------------|-----------------------------------------|---------------|
| E